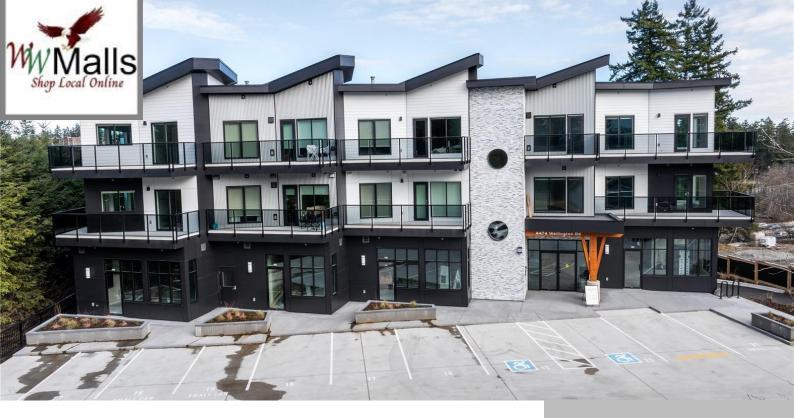

## 102 4474 WELLINGTON RD, NANAIMO, BRITISH COLUMBIA V9T2H3

https://realestate.wwmalls.com

For Lease: Class "A" office/retail commercial strata units in the newly constructed 'Long Lake Views' development which features 7 commercial strata units (of which 3 are sold). The units will be delivered in a "White Box" condition allowing for improvements, with sizes ranging from 673 Sq Ft up to combined 2,600 Sq Ft and possessing [...]