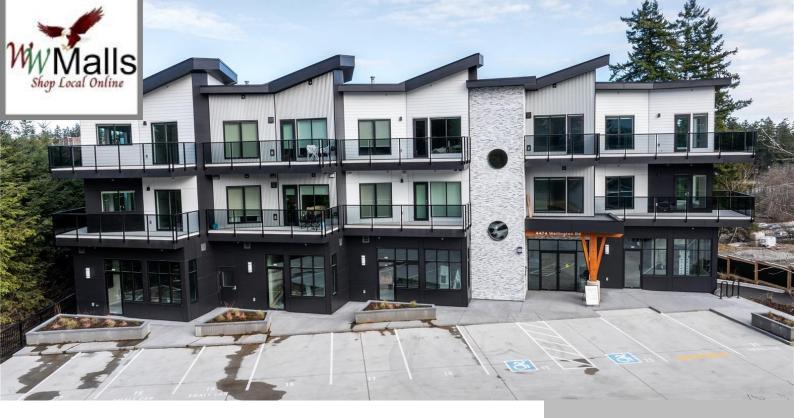

## 104 4474 WELLINGTON RD, NANAIMO, BRITISH COLUMBIA V9T2H3

https://realestate.wwmalls.com

For Lease: Class "A" office/retail commercial strata units in the newly constructed 'Long Lake Views' development which features 7 commercial strata units (of which 3 are sold). The units will be delivered in a "White Box" condition allowing for improvements, with sizes ranging from 673 Sq Ft up to combined 2,600 Sq Ft and possessing [...]