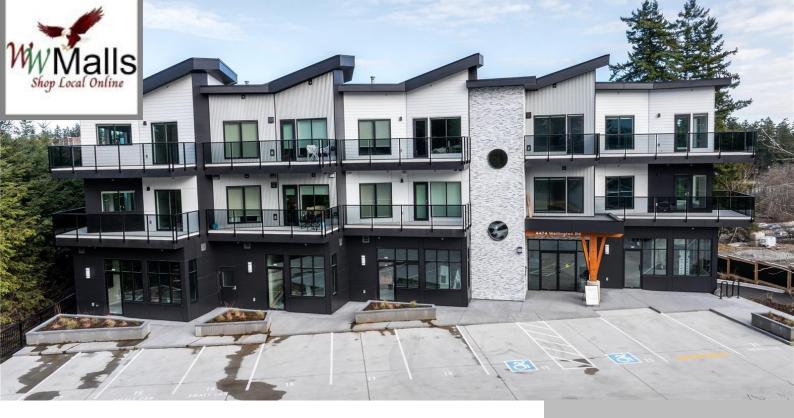

## 105 4474 WELLINGTON RD, NANAIMO, BRITISH COLUMBIA V9T2H3

https://realestate.wwmalls.com

For Lease: Class "A" office/retail commercial strata units in the newly constructed 'Long Lake Views' development which features 7 commercial strata units (of which 3 are sold). The units will be delivered in a "White Box" condition allowing for improvements, with sizes ranging from 673 Sq Ft up to combined 2,600 Sq Ft and possessing [...]